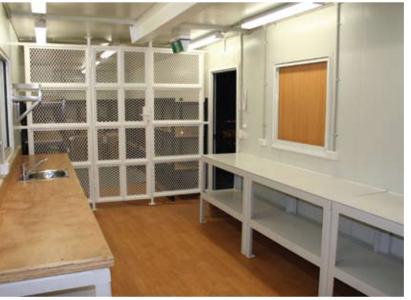

#### **Rig Site Modules**

- Company man/rig boss accommodation
- Crib/office facility
- Workshop/storage
- Fold down walkways

## **Ancillary/Utility Modules**

- Generator module
- Air compressor, accumulator module
- Pipe racks