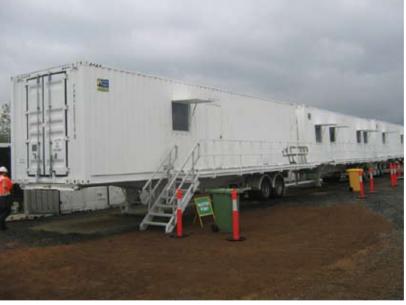

#### CONSTRUCTION

- Steel frames
- Fully vertical corrugated steel sides & roofs
- ISO corner fittings at all corners
- Skid or trailer mounted

## **STRENGTH & DURABILITY**

- High strength design to withstand constant movement on paved or unpaved roads
- Skid or trailer mount options available
- Generator & water services containerised for ease of transport