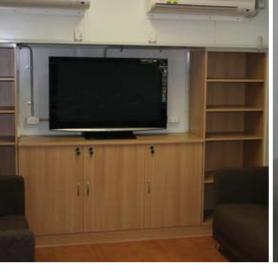

### **SLEEPER FEATURES**

- King single bed standard
- Single or double available
- Storage or steel framed
- Flat screen TV/DVD
- Good cupboard space
- Split system air conditioner
- Smoke detector

## **DINER/RECREATION FEATURES**

- Bench style table & chairs or restaurant style
- Self service area
- Comfortable
- Entertainment section