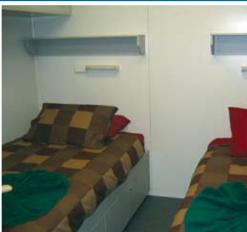

### **SLEEPER FEATURES**

- King single bed standard
- Single or double available
- Storage or steel framed
- Flat screen TV/DVD
- Good cupboard space
- Split system air conditioner
- Smoke detector