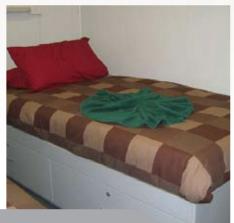

### **SLEEPER FEATURES**

- King single bed standard
- Single or double available
- Storage or steel framed
- Flat screen TV/DVD
- Good cupboard space
- Split system air conditioner
- Smoke detector