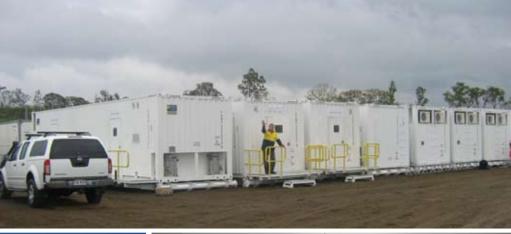

#### **Rig Site Modules**

- Company man/rig boss accommodation
- Crib/office facility
- Workshop/storage
- Fold down walkways

## **Ancillary/Utility Modules**

- Generator module
- Air compressor, accumulator module
- Pipe racks

## **STRENGTH & DURABILITY**

- High strength design to withstand constant movement on paved or unpaved roads
- Skid or trailer mount options available
- Generator & water services containerised for ease of transport