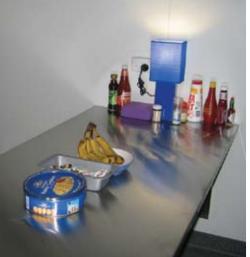

#### **KITCHEN FEATURES**

- Commercial kitchen set up
- Stainless steel fit out
- Australian commercial appliances
- Emergency shut off system
- Gas or electric
- Consultation with your catering staff

## **DINER/RECREATION FEATURES**

- Bench style table & chairs or restaurant style
- Self service area
- Comfortable
- Entertainment section