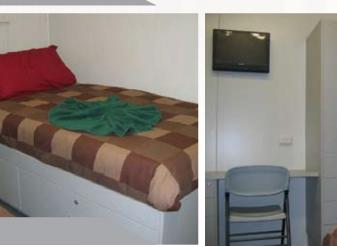

### **SLEEPER FEATURES**

- King single bed standard
- Single or double available
- Storage or steel framed
- Flat screen TV/DVD
- Good cupboard space
- Split system air conditioner
- Smoke detector