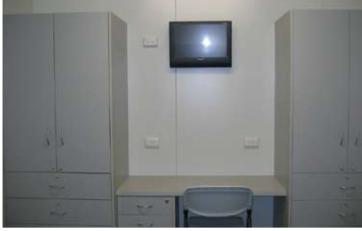

### **SLEEPER FEATURES**

- King single bed standard
- Single or double available
- Storage or steel framed
- Flat screen TV/DVD
- Good cupboard space
- Split system air conditioner
- Smoke detector